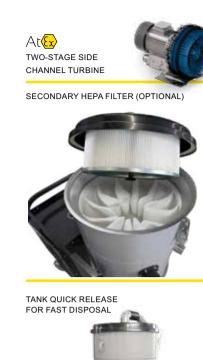

| MANUAL                                          | MANUAL                              | MANUAL                                          |  |  |
| FILTER TYPE           | POCKET                                    | POCKET                                          | POCKET                              | POCKET                                          |  |  |
| SURFACE               | 20000 CM <sup>2</sup>                     | 20000 CM <sup>2</sup>                           | 20000 CM <sup>2</sup>               | 20000 CM <sup>2</sup>                           |  |  |
| FILTRATION/PROPERTIES | M - ANTISTATIC                            | M - ANTISTATICO<br>FLAMEPROOF                   | M - ANTISTATIC                      | M - ANTISTATICO<br>FLAMEPROOF                   |  |  |





BT 155 ATEX is the vacuum cleaner that combines power and reliability.

Designed and built for constant and continuous use is critical for companies that need a good suction power for vacuuming non-specific dust or debris that can be fine dust.

### WORK EFFICIENCY



USEFUL RATING FOR THE COMPARISON WITH OTHER MODELS FROM OUR RANGE

TYPE OF APPLICATION

DUST

DEGREE OF SPECIFICITY





# TECHNICAL DATAS

| EASIS                 | BTP 155<br>m-ant<br>At <mark>₩ 2-22</mark> | BTP 155<br>M-ANT - EKU<br>At <mark>{ 2-22</mark> | BTS 155<br>M-ANT<br>At <mark>{}} 2-22</mark> | BTS 155<br>M-ANT - EKU<br>At <mark>{}} 2-22</mark> |
|-----------------------|--------------------------------------------|--------------------------------------------------|----------------------------------------------