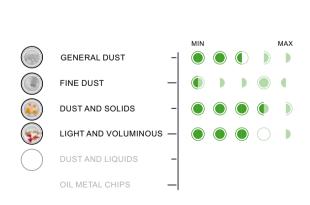

### WORK EFFICIENCY

USEFUL RATING FOR THE COMPARISON WITH OTHER MODELS FROM OUR RANGE

TYPE OF APPLICATION

DEGREE OF SPECIFICITY ( ) ( ) ( ) ( )

### WORK EFFICIENCY

USEFUL RATING FOR THE COMPARISON WITH OTHER MODELS FROM OUR RANGE

TYPE OF APPLICATION

DUST

DEGREE OF SPECIFICITY