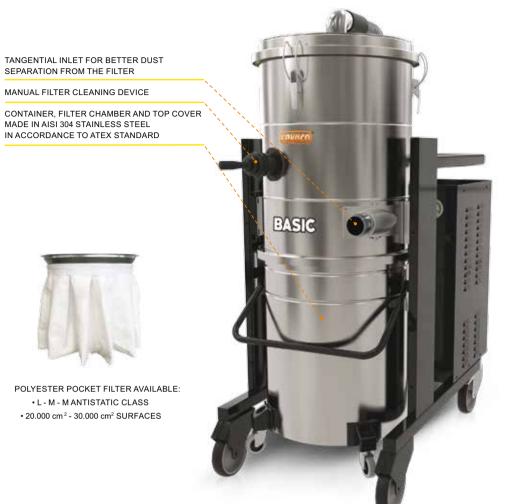

# **BASI** BT 155 At €2-22

The BT 75 ATEX models are industrial vacuum cleaners of the DASIG line with pocket or stellar filters.

They can be powered with single-phase or three-phase turbine. The vertical design allows the employment even in the tightest spaces of every application sector for general suction of dust, and their reliability is guaranteed by the motor with side channel turbine which allows continuous use.

BT 155 ATEX is the vacuum cleaner that combines power and reliability.

Designed and built for constant and continuous use is critical for companies that need a good suction power for vacuuming non-specific dust or debris that can be fine dust.