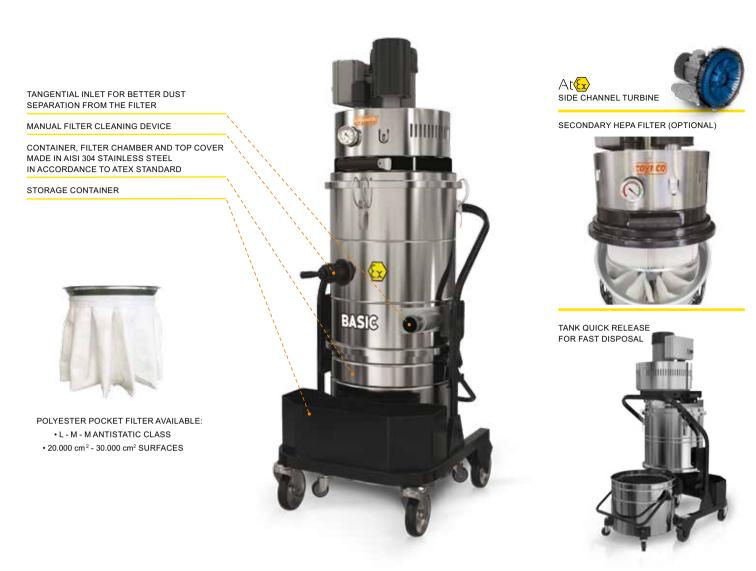

# **BASI** BT 155 At €2-22

The BT 75 ATEX models are industrial vacuum cleaners of the DASIG line with pocket or stellar filters.

They can be powered with single-phase or three-phase turbine. The vertical design allows the employment even in the tightest spaces of every application sector for general suction of dust, and their reliability is guaranteed by the motor with side channel turbine which allows continuous use.

BT 155 ATEX is the vacuum cleaner that combines power and reliability.

Designed and built for constant and continuous use is critical for companies that need a good suction power for vacuuming non-specific dust or debris that can be fine dust.